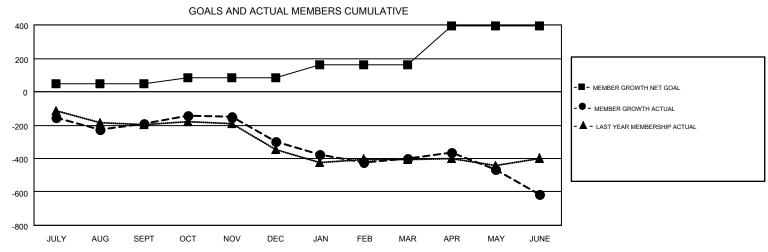

## GMT MONTHLY MEMBERSHIP PROGRESS REPORT

Results as of: 6/30/2018

Multiple District 14

**LOCATION: PENNSYLVANIA** 

GMT: CINDY GREGG

GMT CA 1

| Clubs         |               |           |               | Members               |                           |                         |                                              |  |
|---------------|---------------|-----------|---------------|-----------------------|---------------------------|-------------------------|----------------------------------------------|--|
|               | RESULTS FOR   | 2017-2018 |               | RESULTS FOR 2017-2018 |                           |                         |                                              |  |
| QUARTER       | NEW CLUB GOAL | NEW CLUBS | DROPPED CLUBS | QUARTER               | MEMBER GROWTH NET<br>GOAL | MEMBER GROWTH<br>ACTUAL | DROPPED MEMBERS ACTUAL (including transfers) |  |
| JULY/AUG/SEPT | 5             | 5         | 3             | JULY/AUG/SEPT         | 46                        | 455                     | 589                                          |  |
| OCT/NOV/DEC   | 4             | 1         | 3             | OCT/NOV/DEC           | 35                        | 454                     | 536                                          |  |
| JAN/FEB/MAR   | 5             | 2         | 3             | JAN/FEB/MAR           | 78                        | 440                     | 508                                          |  |
| APR/MAY/JUNE  | 11            | 7         | 5             | APR/MAY/JUNE          | 237                       | 772                     | 920                                          |  |