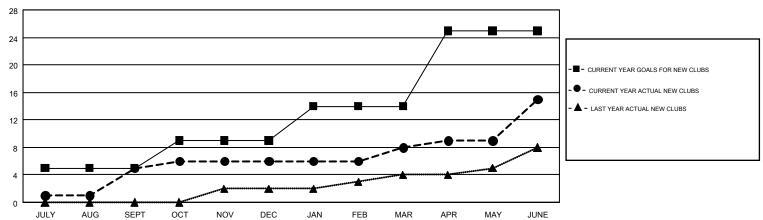

## GMT MONTHLY MEMBERSHIP PROGRESS REPORT

Results as of: 6/30/2018

Multiple District 14

**LOCATION: PENNSYLVANIA** 

GMT: CINDY GREGG

GMT CA 1

| Clubs         |               |           |               | Members               |                           |                         |                                              |  |
|---------------|---------------|-----------|---------------|-----------------------|---------------------------|-------------------------|----------------------------------------------|--|
|               | RESULTS FOR   | 2017-2018 |               | RESULTS FOR 2017-2018 |                           |                         |                                              |  |
| QUARTER       | NEW CLUB GOAL | NEW CLUBS | DROPPED CLUBS | QUARTER               | MEMBER GROWTH NET<br>GOAL | MEMBER GROWTH<br>ACTUAL | DROPPED MEMBERS ACTUAL (including transfers) |  |
| JULY/AUG/SEPT | 5             | 5         | 3             | JULY/AUG/SEPT         | 46                        | 455                     | 589                                          |  |
| OCT/NOV/DEC   | 4             | 1         | 3             | OCT/NOV/DEC           | 35                        | 454                     | 536                                          |  |
| JAN/FEB/MAR   | 5             | 2         | 3             | JAN/FEB/MAR           | 78                        | 440                     | 508                                          |  |
| APR/MAY/JUNE  | 11            | 7         | 5             | APR/MAY/JUNE          | 237                       | 772                     | 920                                          |  |